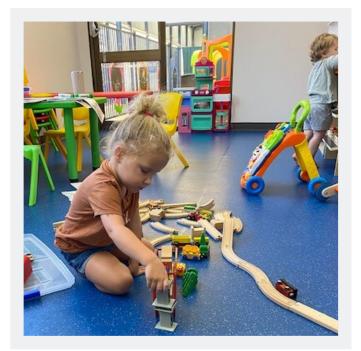

# ROXBY LINK KIDS CLUB

CRECHE | NIPPY GYM

## CRECHE

The Roxby Link Kids Club Creche is a service that caters for children aged 6 months to 5 years. We offer one hour of care per child on Mondays, Tuesdays, Wednesdays and Fridays at set times of either 9am – 10am or 10am – 11am. Please be aware that your child can only attend during the times you have booked. If you arrive late, your are still required to collect your child at the end of the scheduled session.