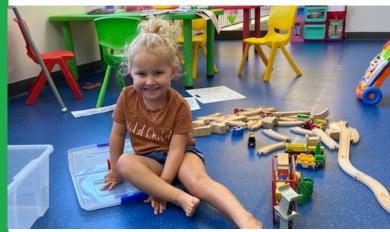

# ROXBY LINK KIDS CLUB

CRECHE | NIPPY GYM

## CRECHE

The Roxby Link Kids Club Creche is a service that caters for children aged 6 months to 5 years. We offer one hour of care per child on Mondays, Tuesdays, Wednesdays and Fridays at set times of either 9am – 10am or 10am – 11am. Please be aware that your child can only attend during the times you have booked. If you arrive late, your are still required to collect your child at the end of the scheduled session.