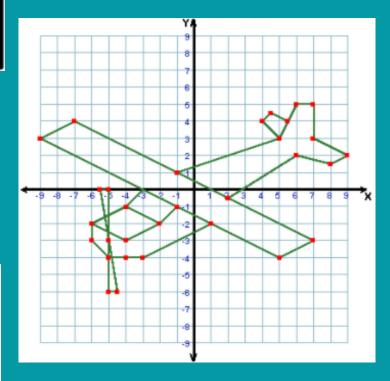

## Graphing Puzzle

## Connect each sequence of points with a line

(-4, -1) (-2, -2) End of sequence

(-3, 0) (-4, -1) (-6, -2) (-6, -3) (-5, -4) (-4, -4) (-3, -4) (1, -2) End of sequence (-1, 1) (5, 3) (6, 5) (7, 5) (7, 3) (9, 2) (8, 1.5) (6, 2) (2, -5) End of sequence (-5, -3) (-5.5, 0) (-5, 0) (-5, -6) (-4.5, -6) (-5, -3) End of sequence (-9, 3) (-7, 4) (7, -3) (5, -4) (-9, 3) End of sequence (-6, -2) (-4, -3) (-2, -2) (-1, -1) End of sequence (5, 3) (4, 4) (4.5, 4.5) (5.5, 4) End of sequence

## **Graphing Puzzle**