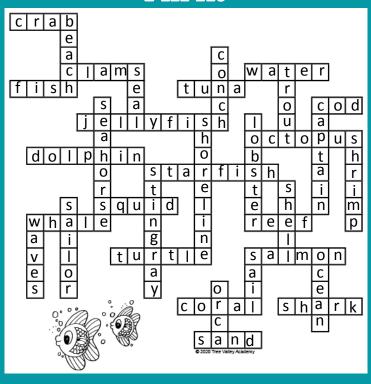

# Fill In

| 3 letter word  |      | <u>5 letter words</u> | <u> 6 letter words</u> | 8 letter words |
|----------------|------|-----------------------|------------------------|----------------|
| cod            |      | beach shell           | sailor                 | seahorse       |
|                |      | clams squid           | salmon                 | stingray       |
|                |      | conch trout           | shrimp                 | starfish       |
|                |      | coral water           | turtle                 |                |
| 4 letter words |      | ocean waves           | 7 letter words         | 9 letter words |
| crab           | sail | shark whale           | captain                | shoreline      |
| fish           | sand |                       | dolphin                | jellyfish      |
| orca           | seal |                       | octopus                |                |
|                | tuna |                       | lohster                |                |

## Fill In