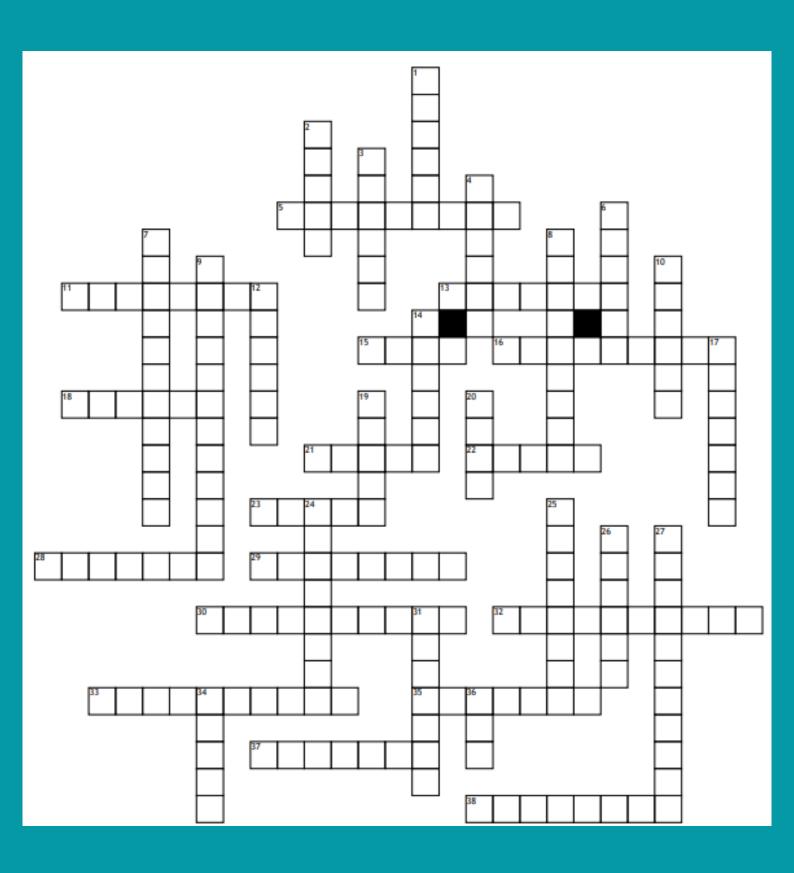

## Minecraft Crossword

## **Across**

- 5. Most prevalent flower.
- 11. Use to power mechanism components.
- 13. Toughest armor.
- 15. A female character.
- 16. Use to make paper.
- 18. Biome where you can find cocoa.
- 21. To obtain wool from a sheep.
- 22. Caravan animal.
- 23. Tree fruit.
- 28. Lays an egg.
- 29. Protector of ocean monument.
- 30. Use to bounce.
- 32. Use these to teleport.
- 33. Where to find an end portal.
- 35. To modify an item.
- 37. Used to mine stone.
- 38. Shy monster (Don't look at me!)

## Down

- 1. Use to mine sand.
- 2. Use to craft bread.
- 3. Use to ride a horse.
- 4. Defeat to obtain rotten flesh.
- 6. Defeat to obtain string.
- 7. Made from stick and string.
- 8. Villager protector.
- 9. Undead humanoid neutral mob.
- 10. Produced Minecraft.
- 12. Use to fly.
- 14. Where to find a ghast.
- 17. Villager currency.
- 19. A male character.
- 20. Tame to attack skeletons.
- 24. Mode with no spawning monsters.
- 25. The hardest stone to mine.
- 26. Chirpy pet.
- 27. Bad guy in the end.
- 31. Exploding monster.
- 34. Minecraft creator.
- 36. Defeat to obtain leather.