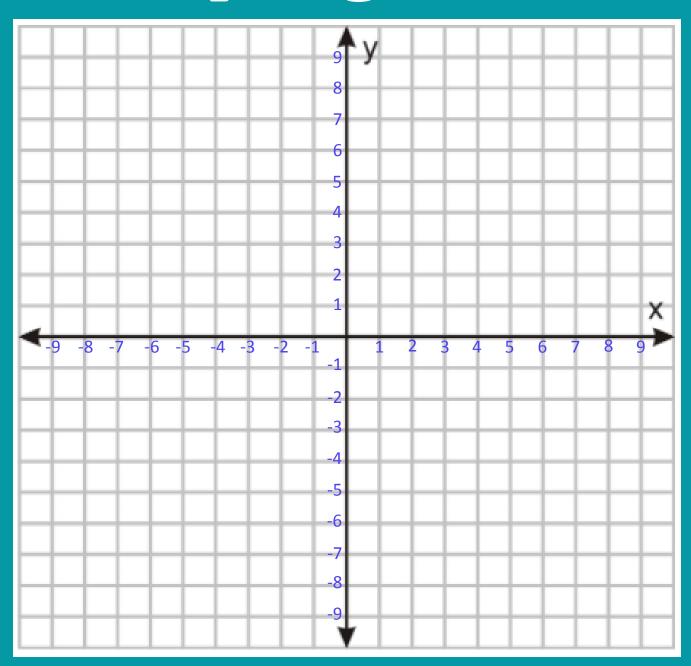

## Graphing Puzzle

## Connect each sequence of points with a line

(-4, -1) (-2, -2) End of sequence

(-3, 0) (-4, -1) (-6, -2) (-6, -3) (-5, -4) (-4, -4) (-3, -4) (1, -2) End of sequence (-1, 1) (5, 3) (6, 5) (7, 5) (7, 3) (9, 2) (8, 1.5) (6, 2) (2, -5) End of sequence (-5, -3) (-5.5, 0) (-5, 0) (-5, -6) (-4.5, -6) (-5, -3) End of sequence (-9, 3) (-7, 4) (7, -3) (5, -4) (-9, 3) End of sequence (-6, -2) (-4, -3) (-2, -2) (-1, -1) End of sequence (5, 3) (4, 4) (4.5, 4.5) (5.5, 4) End of sequence